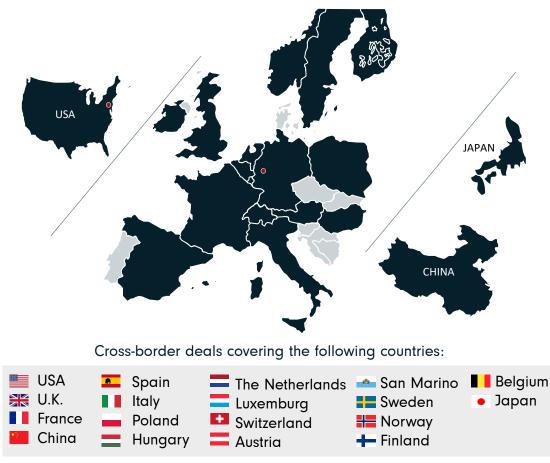

## Extensive international experience in cross-border middle-market deals

### INTERNATIONAL DEAL FOOTPRINT

■ : Countries with B&CO. M&A project references

SECTOR BREAKDOWN

PROJECT TYPES

- ■1 Industrials
- ■2 Mobility
- ■3 High-Tech / Software / IT
- 4 Energy (incl. Renewable Energy)
- ■6 Health Care / Med Tech
- 7 Consumer Goods & Retail