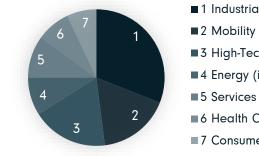

### INTERNATIONAL DEAL FOOTPRINT

■ : Countries with B&CO. M&A project references

SECTOR BREAKDOWN

PROJECT TYPES

- ■1 Industrials
- ■2 Mobility
- ■3 High-Tech / Software / IT
- 4 Energy (incl. Renewable Energy)
- ■6 Health Care / Med Tech
- 7 Consumer Goods & Retail